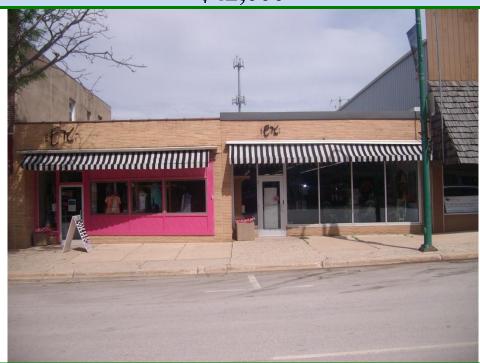

## FOR SALE (North Building Only) 906-908 Broadway Street Emmetsburg, Iowa 50536 \$42,000

| Building Size<br>48 x 112  | Square Footage<br>5,088 | Air Conditioning<br>Central | Description                                                                                                                                                                                                                        |
|----------------------------|-------------------------|-----------------------------|------------------------------------------------------------------------------------------------------------------------------------------------------------------------------------------------------------------------------------|
| Built in<br>1953           | Lot Size<br>48 x 112    | Heat<br>Nat. gas forced air | This downtown commercial building has many retail uses. It is currently being used as a gift store and the business can be purchased as a going concern. An inventory of the business is going to be done to determine that price. |
| Taxes<br>\$1,874           | Average Gas<br>\$51     | Average Electric<br>\$207   |                                                                                                                                                                                                                                    |
| Assessed Value<br>\$82,170 | Bose Sound<br>System    |                             |                                                                                                                                                                                                                                    |